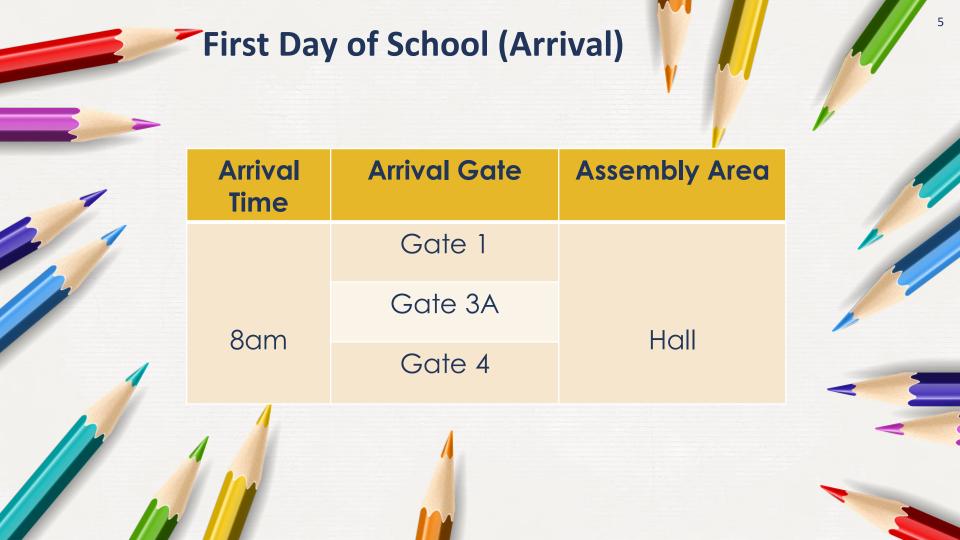

## First Day of School 3 Jan 2022

| Arrival Time | Recess Time | Dismissal Time |
|--------------|-------------|----------------|
| 8am          | 9.45am      | 12pm           |