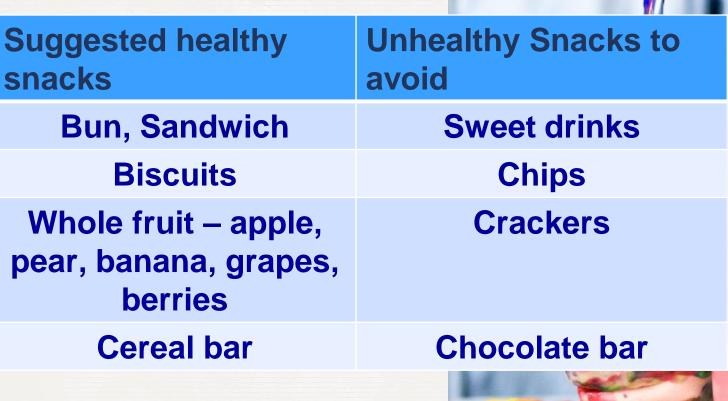

#### **Canteen Food and Price List**

| Food Items                                                  | Price Range     |
|-------------------------------------------------------------|-----------------|
| Noodles, mee soto, pasta, mixed veg rice, chicken rice, etc |                 |
|                                                             | \$1.80 - \$2.00 |
| Sandwiches, buns, muffins                                   | \$0.80-\$2.00   |
| Packet drinks (milo, milk, vitagen)                         | \$0.80 - \$1.00 |